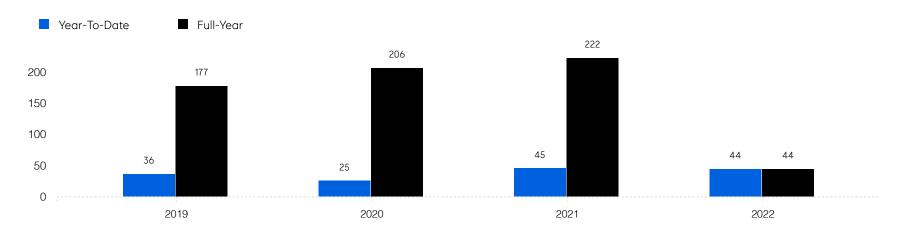

|
|                       | # OF CONTRACTS | 45           | 27           | -40.0%   |
|                       | # NEW LISTINGS | 66           | 44           | -33.3%   |
| Condo/Co-op/Townhouse | # OF SALES     | 19           | 11           | -42.1%   |
|                       | SALES VOLUME   | \$11,291,500 | \$7,323,100  | -35.1%   |
|                       | MEDIAN PRICE   | \$455,000    | \$425,000    | -6.6%    |
|                       | AVERAGE PRICE  | \$594,289    | \$665,736    | 12.0%    |
|                       | AVERAGE DOM    | 37           | 32           | -13.5%   |
|                       | # OF CONTRACTS | 16           | 17           | 6.3%     |
|                       | # NEW LISTINGS | 19           | 20           | 5.3%     |

# Chatham Township

#### Historic Sales



### Historic Sales Prices



### COMPASS

Source: Garden State MLS, 01/01/2019 to 03/31/2022 Source: NJMLS, 01/01/2019 to 03/31/2022 Source: Hudson MLS, 01/01/2019 to 03/31/2022

Compass is a licensed real estate broker and abides by Equal Housing Opportunity laws. All material presented herein is intended for informational purposes only. Information is compiled from sources deemed reliable but is subject to errors, omissions, changes in price, condition, sale, or withdrawal without notice. No statement is made as to the accuracy of any description. All measurements and square footages are approximate. This is not intended to solicit property already listed. Nothing herein shall be construed as legal, accounting or other professional advice outside the realm of real estate brokerage.